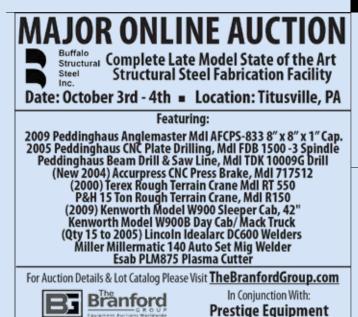

#### LATE MODEL STRUCTURAL STEEL FABRICATING EQUIPMENT

Peddinghaus FPDB-2500 CNC Heavy Plate Processor, 96"Width, (3) Drill Spindle, HPR260 Plasma, (1) Oxy Torch, Siemens 840, '08 #27974 Peddinghaus FPB1500-3E CNC Plate Punch with Plasma, 177 Ton, Fagor 8025 CNC, 60" Max. Width, 1-1/4" Plate, 1999 #25161 Pangborn ES-1848 Vertical Plate & Structural Steel Blast Cleaning Machine, 4'x12' One Pass, 25 HP, Monorail, Dust Collector, '08 #27976 Behringer HBP-530/1104G Structural Steel Mitre Cutting Band Saw, 20.8" x 43.3" Maximum Cutting Capacity, 2" Blade, 2000 #27083 Ficep 2004 DTT CNC Drilling & Thermal Coping Line, 78-3/4" x 24" Max. Beam, 3-Drill, Ficep Arianna CNC Control, 2003 #20382 Controlled Automation BT1-1433 CNC Oxy/Plasma Cutting System, 14' x 33', Oxy, (2) Hy-Def 200 Amp Plasma, 2002 #20654 Controlled Automation ABL-100-B CNC Flat Bar Detail Line, 143 Ton Punch, 400 Ton Single Cut Shear, 40' Infeed, 1999 #24216 Controlled Automation 2AT-175 CNC Plate Punch, 175 Ton, 30" x 60" Travel, 1-1/2" Max. Plate, PC CNC, 1996 #23503 Controlled Automation DRL344 CNC Beam Drill Line, Hem WF140 Saw, Tandem Line, 2008 #24937

> www.PrestigeEquipment.com | Ph: +1.631.249.5566 sales@prestigeequipment.com